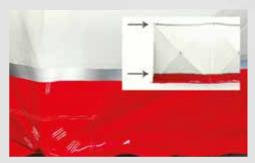

#### Two reflective strips

**Rescuer's safety first:** to ensure that the site of operation is not only shielded but also well visible in the dark, two silver-grey reflective strips are provided at the top and at the bottom on the external screen.

This makes it possible, for example for vehicle drivers, to see with their vehicle's headlights from a far distance that a hazard area has been cordoned off.

The glistering reflective straps are firmly sewn to the sheet.