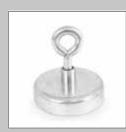

FLAT-HEAD TENT PEG Suitable for the magnetic holder. Length 200 mm: Art. no. 6.400.000.014 Length 400 mm: Art. no. 6.400.000.018

MAGNETIC HOLDER For the safe attachment on metal surfaces. Suitable for use with flat-head tent pegs. Art. no. 7.200.000.020

HANDLE FOR EASILY **REMOVING THE MAGNET** Unscrew the eyelet from the magnet, screw on the handle, remove the magnet. That's it. Art. no. 6.400.000.075

**LEATHER BELT WITH** Art. no. 7.400.000.086

**MAGNETIC HOLDER** So you always have the magnets at hand and keep your hands free.

#### Magnetic attachment, e.g. for crash barriers

Just attach it and you're done! In emergency situations, a variety of metallic surfaces can be perfectly utilized as a means of attachment. Simply fix the magnet attachment with its integrated tensioning strap eyelet to crash barriers, vehicles, machines, generators or to steel doors, pillars, bridge railings. The strong magnetic force provides for secure support. The size of the magnet attachment also perfectly matches the Trotec plate peg. The leather belt with magnetic holders is particularly practical. It allows you to carry the magnets with you while having your hands free.