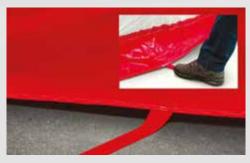

#### **Practical foot strip**

**Minor detail with major effect:** the foot strip, which is firmly sewn to the bottom edge, allows for easy and quick set-up of the accident screen fence.

The screen element can be securely fixed to the ground with the foot and by pressing in the flexible aluminium ball joint disc, the crossed fibreglass rods open up easily and quickly on their own. In this way, the four screen elements can be set up in no time to become a self-supporting screen fence.

### Stored away with minimum space requirements

Things must be kept in order: the screen fence with its light weight of 16 kg is stowed away compactly folded in the carry bag included in the scope of delivery. With a length of only 1.35 metres, the durable PVC bag can be stowed away perfectly in every emergency or ambulance vehicle. In this way, the screen fence VarioScreen from Trotec is always ready for use immediately.