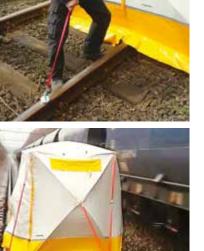

#### Unparalleled in the industry.

Track construction work tents are based on our tried and tested assembly work tent of type "KE" and were further developed specifically for the requirements of the railway industry. Unparalleled in the industry so far is the innovative magnetic fixing solution directly on the track. It has been tested by the Belgian railway company (SNCB/NMBS) with trains passing on the siding. You can watch it on youtube.com by entering the search term "Gleisbauzelte" (track construction work tents).

### 1. One is enough

As quick-to-pitch tents our track construction work tents can be erected by just one person in a matter of seconds.

#### One-man erection via magnetic attachment.

The innovative fastening enables one-man assembly and tent fixation in a matter of seconds. Simple and functional. The magnetic fixation is placed on the rail and secures the track construction tent by use of tensioning straps. A substantial advantage as compared to conventional fastening methods using rods underneath the track and similar complex solutions! After being fixed to the rail, every KE-R tent can be erected as typical quick-to-pitch tent in next to no time.