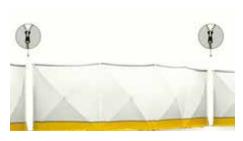

#### **EXAMPLE SET-UPS AND DIMENSIONS**

### VarioScreen - to keep your privacy private.

The screen fence VarioScreen from Trotec can also be optimally used in the catering trade and at events - for example as a cordoning partition, or as an orientation system.

For events, on sports or open-air festivals, the quick-set-up screen serves as flexibly positionable protection against prying eyes or for controlling flows of visitors. The lightweight design and easy handling also makes Trotec VarioScreen the flexible solution for being able to quickly respond to spontaneous situations.