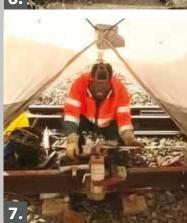

#### Unparalleled in the industry.

Track construction work tents are based on our tried and tested assembly work tent of type "KE" and were further developed specifically for the requirements of the railway industry. Unparalleled in the industry so far is the innovative magnetic fixing solution directly on the track. It has been tested by the Belgian railway company (SNCB/NMBS) with trains passing on the siding. You can watch it on youtube.com by entering the search term "Gleisbauzelte" (track construction work tents).

### 1. One is enough

As quick-to-pitch tents our track construction work tents can be erected by just one person in a matter of seconds.

### 2. Innovative

The rail fixation is quickly done, secure and simple as well.

#### One-man erection via magnetic attachment.

The innovative fastening enables one-man assembly and tent fixation in a matter of seconds. Simple and functional. The magnetic fixation is placed on the rail and secures the track construction tent by use of tensioning straps. A substantial advantage as compared to conventional fastening methods using rods underneath the track and similar complex solutions! After being fixed to the rail, every KE-R tent can be erected as typical quick-to-pitch tent in next to no time.