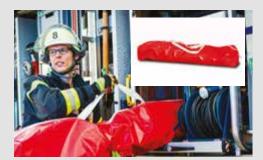

### Stored away with minimum space requirements

Things must be kept in order: the screen fence with its light weight of 16 kg is stowed away compactly folded in the carry bag included in the scope of delivery. With a length of only 1.35 metres, the durable PVC bag can be stowed away perfectly in every emergency or ambulance vehicle. In this way, the screen fence VarioScreen from Trotec is always ready for use immediately.

Owing to its large carrying straps, the bag can be carried by one person in full work gear, for example also over the shoulder.

"The screen fence VarioScreen is set up in less than 1 minute and neither requires emergency staff at the site of operation nor do they have to undergo time-consuming training beforehand. This has convinced us!"

#### **Transport bag**

**Dimensions:** 

Length: 1.35 m x width: 0.3 m x height: 0.3 m

Weight: 16 kg (incl. screen fence)

Material: PVC

<u>Properties:</u> Robust, space-saving and easy-to-transport

| Screen fence VarioScreen - with lateral extensions on the outer edges |              |           |           |                  |
|-----------------------------------------------------------------------|--------------|-----------|-----------|------------------|
| Art. no.                                                              | Colour       | Width     | Height    | Version          |
| 4.110.000.012                                                         | pure white   | 720<br>cm | 180<br>cm | not<br>divisible |
| 4.110.000.010                                                         | yellow/white |           |           |                  |
| 4.110.000.013                                                         | red/white    |           |           |                  |
| 4.110.000.014                                                         | blue/white   |           |           |                  |
| 4.110.000.019                                                         | black        |           |           |                  |