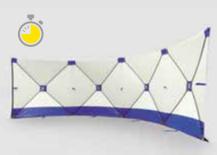

### We have something against rubberneckers!

Whether you're working with the fire brigade, police, rescue services or a technical relief organisation - when you're on an emergency deployment, often every second counts. Unfortunately it is more and more often the case that emergency personnel on site are kept from doing their work or obstructed in carrying out their duties by shameless rubberneckers. Curious onlookers cause considerable damage by obstructing rescue operations and their progress. Using the expressly erected screen fence VarioScreen from Trotec, you can protect the victims against unnecessary exposure and simultaneously ensure that your team is shielded and can focus on their work.

### For use on motorways, in open terrain or within buildings

One person suffices to set up the modular screen fence within seconds and in only a few steps. By means of extra-strong zipper connections, the screen fence with its height of 1.8 m can be extended from 7 m to any length. And just as quickly as the screen fence has been set up it is dismounted again and stowed away in the transport bag without taking up much space.