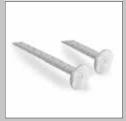

FLAT-HEAD TENT PEG Suitable for the magnetic holder. Length 200 mm: Art. no. 6.400.000.014 Length 400 mm: Art. no. 6.400.000.018

MAGNETIC HOLDER For the safe attachment on metal surfaces. Suitable for use with flat-head tent pegs. Art. no. 7.200.000.020

#### Plate pegs for spaces between cobblestones or soil

The plate pegs of robust metal are available in lengths of 40 cm and 20 cm. Just drive the solid pegs into the soil, into grassland, grass verges or into the joints of laid cobblestones.

Whether they are used alone or together with the magnet attachment that accurately matches the plate head - the plate pegs are a perfect attachment point for tensioning straps.