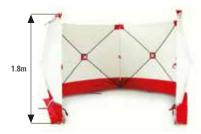

### For use on motorways, in open terrain or within buildings

One person suffices to set up the modular screen fence within seconds and in only a few steps. By means of extra-strong zipper connections, the screen fence with its height of 1.8 m can be extended from 7 m to any length. And just as quickly as the screen fence has been set up it is dismounted again and stowed away in the transport bag without taking up much space.

#### **Dimensions**

<u>Screen fence in set-up state:</u> Length: 7.2 m x height: 1.8 m

4 single elements with: Length: 1.8 m x height: 1.8 m