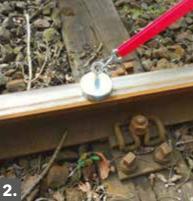

### 1. One is enough

As quick-to-pitch tents our track construction work tents can be erected by just one person in a matter of seconds.

### 2. Innovative

The rail fixation is quickly done, secure and simple as well.

#### One-man erection via magnetic attachment.

The innovative fastening enables one-man assembly and tent fixation in a matter of seconds. Simple and functional. The magnetic fixation is placed on the rail and secures the track construction tent by use of tensioning straps. A substantial advantage as compared to conventional fastening methods using rods underneath the track and similar complex solutions! After being fixed to the rail, every KE-R tent can be erected as typical quick-to-pitch tent in next to no time.