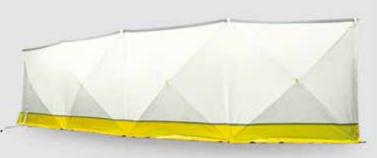

### We have something against rubberneckers!

Whether you're working with the fire brigade, police, rescue services or a technical relief organisation - when you're on an emergency deployment, often every second counts. Unfortunately it is more and more often the case that emergency personnel on site are kept from doing their work or obstructed in carrying out their duties by shameless rubberneckers. Curious onlookers cause considerable damage by obstructing rescue operations and their progress. Using the expressly erected screen fence VarioScreen from Trotec, you can protect the victims against unnecessary exposure and simultaneously ensure that your team is shielded and can focus on their work.

### For use on motorways, in open terrain or within buildings

One person suffices to set up the modular screen fence within seconds and in only a few steps. By means of extra-strong zipper connections, the screen fence with its height of 1.8 m can be extended from 7 m to any length. And just as quickly as the screen fence has been set up it is dismounted again and stowed away in the transport bag without taking up much space.

#### **Dimensions**

<u>Screen fence in set-up state:</u> Length: 7.2 m x height: 1.8 m

4 single elements with: Length: 1.8 m x height: 1.8 m