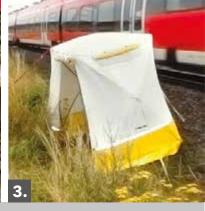

### We have something against rubberneckers!

Whether you're working with the fire brigade, police, rescue services or a technical relief organisation - when you're on an emergency deployment, often every second counts. Unfortunately it is more and more often the case that emergency personnel on site are kept from doing their work or obstructed in carrying out their duties by shameless rubberneckers. Curious onlookers cause considerable damage by obstructing rescue operations and their progress. Using the expressly erected screen fence VarioScreen from Trotec, you can protect the victims against unnecessary exposure and simultaneously ensure that your team is shielded and can focus on their work.

### For use on motorways, in open terrain or within buildings

One person suffices to set up the modular screen fence within seconds and in only a few steps. By means of extra-strong zipper connections, the screen fence with its height of 1.8 m can be extended from 7 m to any length. And just as quickly as the screen fence has been set up it is dismounted again and stowed away in the transport bag without taking up much space.

# IDEAL FOR FIRE BRIGADE, POLICE, PARAMEDICS AND TECHNICAL RELIEF ORGANISATIONS.

The 100 %-opaque rubbernecker protection closes off your team from disturbances when you are facing demanding, time-critical emergency operations and therefore helps to focus the minds of helpers and rescuers.