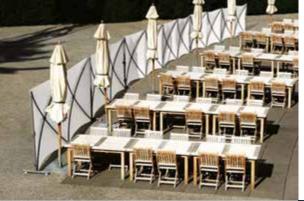

### VarioScreen - to keep your privacy private.

The screen fence VarioScreen from Trotec can also be optimally used in the catering trade and at events - for example as a cordoning partition, or as an orientation system.

For events, on sports or open-air festivals, the quick-set-up screen serves as flexibly positionable protection against prying eyes or for controlling flows of visitors. The lightweight design and easy handling also makes Trotec VarioScreen the flexible solution for being able to quickly respond to spontaneous situations.

In addition to the standard screen fences, increasingly used by the fire brigade or in shopping centres, we have developed a new product which enhances the functions of screen fences.

Whether for use in the business or private sector - some things are best enjoyed in private without the prying eyes of onlookers. Be it a private concert in front of select audience, an exquisite buffet for paying guests or the undisturbed sunbath at the swimming pool at home - with the quickly erected screen fence VarioScreen you and your guests can enjoy yourselves while well shielded.

The VarioScreen consists of stable fibre glass rods and extremely durable polyester cloth. Light and compact when folded, the screen is erected in a matter of seconds and in a few steps. Thanks to the extra stable zip connections, the wind or privacy shield can be extended any number of times.