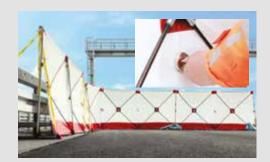

### We have something against rubberneckers!

Whether you're working with the fire brigade, police, rescue services or a technical relief organisation - when you're on an emergency deployment, often every second counts. Unfortunately it is more and more often the case that emergency personnel on site are kept from doing their work or obstructed in carrying out their duties by shameless rubberneckers. Curious onlookers cause considerable damage by obstructing rescue operations and their progress. Using the expressly erected screen fence VarioScreen from Trotec, you can protect the victims against unnecessary exposure and simultaneously ensure that your team is shielded and can focus on their work.

# IDEAL FOR FIRE BRIGADE, POLICE, PARAMEDICS AND TECHNICAL RELIEF ORGANISATIONS.

The 100 %-opaque rubbernecker protection closes off your team from disturbances when you are facing demanding, time-critical emergency operations and therefore helps to focus the minds of helpers and rescuers.

For police operations, for example, the mobile visual protection is recommendable for the targeted shielding of crime scenes from rubberneckers, neighbours or journalists. Paramedics and rescue services can protect victims of accidents from prying eyes and especially from being photographed by people with mobile phones. And it can also be a support for operations by technical relief organisations, if the work can be performed away from prying eyes and in peace.