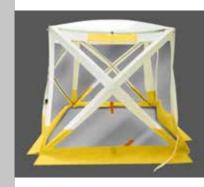

### We have something against rubberneckers!

Whether you're working with the fire brigade, police, rescue services or a technical relief organisation - when you're on an emergency deployment, often every second counts. Unfortunately it is more and more often the case that emergency personnel on site are kept from doing their work or obstructed in carrying out their duties by shameless rubberneckers. Curious onlookers cause considerable damage by obstructing rescue operations and their progress. Using the expressly erected screen fence VarioScreen from Trotec, you can protect the victims against unnecessary exposure and simultaneously ensure that your team is shielded and can focus on their work.

### For use on motorways, in open terrain or within buildings

One person suffices to set up the modular screen fence within seconds and in only a few steps. By means of extra-strong zipper connections, the screen fence with its height of 1.8 m can be extended from 7 m to any length. And just as quickly as the screen fence has been set up it is dismounted again and stowed away in the transport bag without taking up much space.

#### **CONVINCING IN THE FIELD:**

- Stably set up by one person in only a few seconds
- Quickly ready for use with suitable accessories in every place and in every weather
- Space-savingly and easily stored away in a compact carry bag
- Can be brought along in any emergency vehicle
- Easiest handling, no training required
- Can be extended to any length
- Easy cleaning
- Wide range of available models, a variety of colours, individually configurable