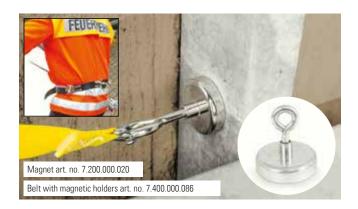

#### Magnetic attachment, e.g. for crash barriers

Just attach it and you're done! In emergency situations, a variety of metallic surfaces can be perfectly utilized as a means of attachment. Simply fix the magnet attachment with its integrated tensioning strap eyelet to crash barriers, vehicles, machines, generators or to steel doors, pillars, bridge railings. The strong magnetic force provides for secure support. The size of the magnet attachment also perfectly matches the Trotec plate peg. The leather belt with magnetic holders is particularly practical. It allows you to carry the magnets with you while having your hands free.

FLAT-HEAD TENT PEG Suitable for the magnetic holder. Length 200 mm: Art. no. 6.400.000.014 Length 400 mm: Art. no. 6.400.000.018

MAGNETIC HOLDER For the safe attachment on metal surfaces. Suitable for use with flat-head tent pegs. Art. no. 7.200.000.020

HANDLE FOR EASILY **REMOVING THE MAGNET** Unscrew the eyelet from the magnet, screw on the handle, remove the magnet. That's it. Art. no. 6.400.000.075

**LEATHER BELT WITH** Art. no. 7.400.000.086

**MAGNETIC HOLDER** So you always have the magnets at hand and keep your hands free.