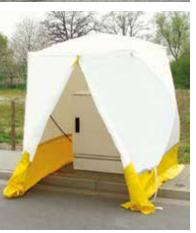

#### Assembly tents for pros.

Up until yesterday the installation team was precisely on schedule. Today torrential rain jeopardizes the agreed finish date.

And nobody knows what tomorrow will bring.

Other than you. Because unchallenged by hail, rain or storm: With the assembly work tents from Trotec, which have been tried and tested in any wind and weather, you know your team on site is dry - and at work.

Using our professional assembly work tents you can avoid unnecessary delays and so ensure a cost-effective order processing with happy customers.

This applies to all kinds of outdoor tasks conceivable, for instance to work on switch and control boxes, wastewater pumps and to inspections as well as earth- and connection works or canal construction and road works.

Also for rescue services, the fire brigade, the police and technical relief organisations, Trotec's robust tents offer the best support, e.g. when taking care of accident victims, for material storage, as weather protection or for shielding crime scenes.