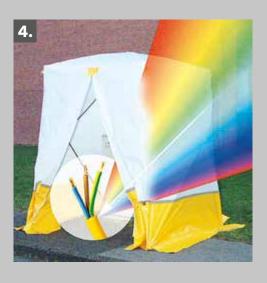

### 4. Definitely lightfast

The tarp is made of high-quality, coated PVC. This ensures the lightfastness for safe working inside the tent without tiring and is important for the quick colour recognition of multicoloured wiring looms.