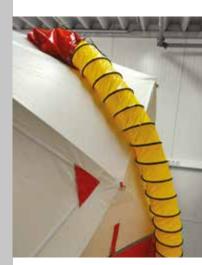

**OUTLET** For an air hose to supply fresh air or to extract dust from inside the tent. Item no. 6.400.000.027

**CLEANROOM TENT/** 

to install a dust wall.

tent is a practical solution.

**DUST COLLECTION TENT:** 

Ideal for fresh air supply or for dusty

work. The workplace is completely

hose, the dust particles are sucked off directly to an air cleaner. The tent is quickly erected and there is no need

Especially in rooms with high ceilings and large halls, the dust collection

enclosed by the tent. With an air

**ACCESSORIES:** 

Type 180: Art. no. 6.400.000.004 Type 250: Art. no. 6.400.000.006 Type 300: Art. no. 6.400.000.008

TRANSPORT BAG

**WATER BAG** PVC water bag for the mobile fixation of tents. Length 2000 mm: Art. no. 6.400.000.011