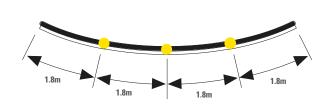

#### **Dimensions**

<u>Screen fence in set-up state:</u> Length: 7.2 m x height: 1.8 m

4 single elements with: Length: 1.8 m x height: 1.8 m

#### **Transport bag**

**Dimensions:** 

Length: 1.35 m x width: 0.3 m x height: 0.3 m

Weight: 16 kg (incl. screen fence)

Material: PVC

<u>Properties:</u> Robust, space-saving and easy-to-transport

| Screen fence VarioScreen - with lateral extensions on the outer edges |              |           |           |                  |
|-----------------------------------------------------------------------|--------------|-----------|-----------|------------------|
| Art. no.                                                              | Colour       | Width     | Height    | Version          |
| 4.110.000.012                                                         | pure white   | 720<br>cm | 180<br>cm | not<br>divisible |
| 4.110.000.010                                                         | yellow/white |           |           |                  |
| 4.110.000.013                                                         | red/white    |           |           |                  |
| 4.110.000.014                                                         | blue/white   |           |           |                  |
| 4.110.000.019                                                         | black        |           |           |                  |

| Screen fence VarioScreen - DIVISIBLE IN THE CENTRE with lateral extensions on the outer edges |              |           |           |           |
|-----------------------------------------------------------------------------------------------|--------------|-----------|-----------|-----------|
| Art. no.                                                                                      | Colour       | Width     | Height    | Version   |
| 4.110.000.015                                                                                 | pure white   | 720<br>cm | 180<br>cm | divisible |
| 4.110.000.016                                                                                 | yellow/white |           |           |           |
| 4.110.000.018                                                                                 | red/white    |           |           |           |
| 4.110.000.017                                                                                 | blue/white   |           |           |           |