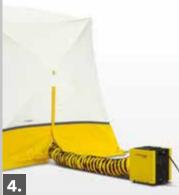

### For use on motorways, in open terrain or within buildings

One person suffices to set up the modular screen fence within seconds and in only a few steps. By means of extra-strong zipper connections, the screen fence with its height of 1.8 m can be extended from 7 m to any length. And just as quickly as the screen fence has been set up it is dismounted again and stowed away in the transport bag without taking up much space.

### Stored away with minimum space requirements

Things must be kept in order: the screen fence with its light weight of 16 kg is stowed away compactly folded in the carry bag included in the scope of delivery. With a length of only 1.35 metres, the durable PVC bag can be stowed away perfectly in every emergency or ambulance vehicle. In this way, the screen fence VarioScreen from Trotec is always ready for use immediately.