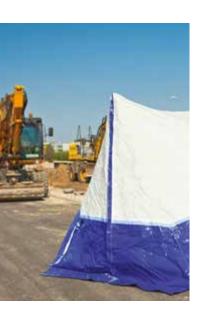

#### **COLOUR COMBINATIONS**

With the combinations red/white, blue/white, yellow/white and pure white, suitable colours for every type of emergency personnel are available as standard. Furthermore, naturally also individual colour variants and logo imprints can be ordered.

#### **Transport bag**

**Dimensions:** 

Length: 1.35 m x width: 0.3 m x height: 0.3 m

Weight: 16 kg (incl. screen fence)

Material: PVC

<u>Properties:</u> Robust, space-saving and easy-to-transport

| Screen fence VarioScreen - with lateral extensions on the outer edges |              |           |           |                  |
|-----------------------------------------------------------------------|--------------|-----------|-----------|------------------|
| Art. no.                                                              | Colour       | Width     | Height    | Version          |
| 4.110.000.012                                                         | pure white   | 720<br>cm | 180<br>cm | not<br>divisible |
| 4.110.000.010                                                         | yellow/white |           |           |                  |
| 4.110.000.013                                                         | red/white    |           |           |                  |
| 4.110.000.014                                                         | blue/white   |           |           |                  |
| 4.110.000.019                                                         | black        |           |           |                  |

| Screen fence VarioScreen - DIVISIBLE IN THE CENTRE with lateral extensions on the outer edges |              |           |           |           |
|-----------------------------------------------------------------------------------------------|--------------|-----------|-----------|-----------|
| Art. no.                                                                                      | Colour       | Width     | Height    | Version   |
| 4.110.000.015                                                                                 | pure white   | 720<br>cm | 180<br>cm | divisible |
| 4.110.000.016                                                                                 | yellow/white |           |           |           |
| 4.110.000.018                                                                                 | red/white    |           |           |           |
| 4.110.000.017                                                                                 | blue/white   |           |           |           |