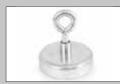

FLAT-HEAD TENT PEG Suitable for the magnetic holder. Length 200 mm: Art. no. 6.400.000.014 Length 400 mm: Art. no. 6.400.000.018

MAGNETIC HOLDER For the safe attachment on metal surfaces. Suitable for use with flat-head tent pegs. Art. no. 7.200.000.020

#### Magnetic attachment, e.g. for crash barriers

Just attach it and you're done! In emergency situations, a variety of metallic surfaces can be perfectly utilized as a means of attachment. Simply fix the magnet attachment with its integrated tensioning strap eyelet to crash barriers, vehicles, machines, generators or to steel doors, pillars, bridge railings. The strong magnetic force provides for secure support. The size of the magnet attachment also perfectly matches the Trotec plate peg. The leather belt with magnetic holders is particularly practical. It allows you to carry the magnets with you while having your hands free.