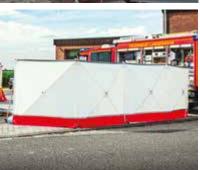

### We have something against rubberneckers!

Whether you're working with the fire brigade, police, rescue services or a technical relief organisation - when you're on an emergency deployment, often every second counts. Unfortunately it is more and more often the case that emergency personnel on site are kept from doing their work or obstructed in carrying out their duties by shameless rubberneckers. Curious onlookers cause considerable damage by obstructing rescue operations and their progress. Using the expressly erected screen fence VarioScreen from Trotec, you can protect the victims against unnecessary exposure and simultaneously ensure that your team is shielded and can focus on their work.

### For use on motorways, in open terrain or within buildings

One person suffices to set up the modular screen fence within seconds and in only a few steps. By means of extra-strong zipper connections, the screen fence with its height of 1.8 m can be extended from 7 m to any length. And just as quickly as the screen fence has been set up it is dismounted again and stowed away in the transport bag without taking up much space.

# IDEAL FOR FIRE BRIGADE, POLICE, PARAMEDICS AND TECHNICAL RELIEF ORGANISATIONS.

The 100 %-opaque rubbernecker protection closes off your team from disturbances when you are facing demanding, time-critical emergency operations and therefore helps to focus the minds of helpers and rescuers.