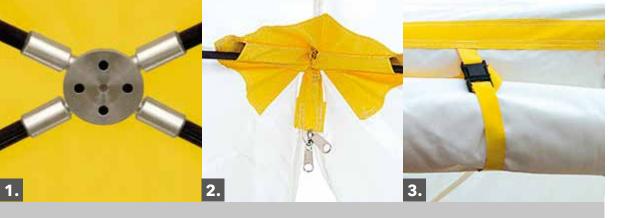

### 1. Intelligent construction

Our tents are full of innovative advantages. Starting with the minor pack size and the robust storage bags for transport. A Trotec tent can be assembled and disassembled by one person in a matter of seconds without tools, square and screws, because the stable fibre glass rods are integrated in tarp. The intelligently designed inner frame with plastic joints as well as the sophisticated clamping system with integrated fixing discs steady the tent.

### 2. High-end workmanship

All zip fasteners have Velcro\* rain protection strips, rollable side walls with convenient quick-release buckles make the tent readily accessible, yellow splash and weighting band all round as well as reflective strips ensure optimum safety.

### 5. Secure footing

Thanks to the robust metal feet the tents are positioned on firm ground in every situation.

2. One person is enough.

3. Erect.

4. That's it!