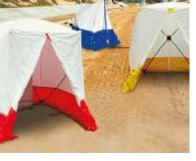

### Assembly work tents with pitched and flat roof.

Tents as space-saving pitched roof, practical cube or convenient rectangle - Trotec knows what professionals desire. Therefore, the tent versions presented here represent only a small selection of our extensive range of different tent sizes and features. Incidentally, larger working areas can be covered by connecting several tents via the zip fasteners. Just tell us what you need.

**WE WILL SOLVE YOUR** 

PROBLEM!

of further solutions.

Available in yellow, red, blue and white!