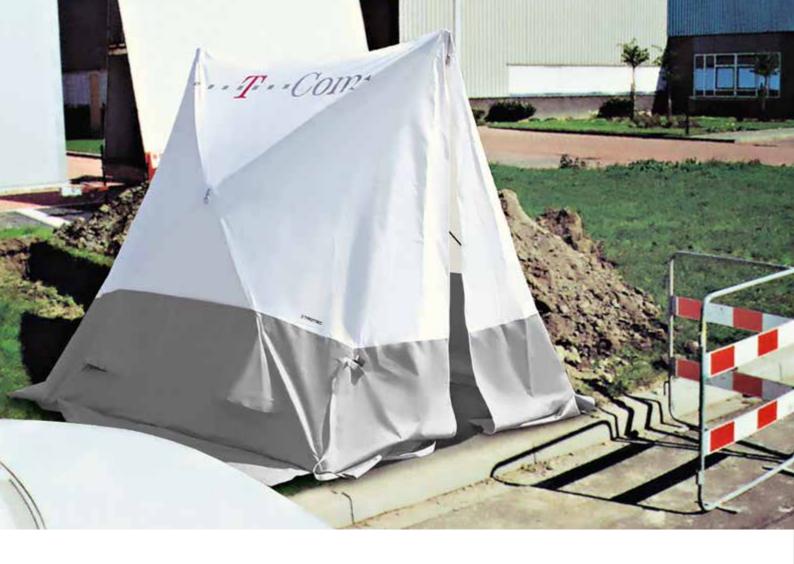

#### Assembly tents for pros.

Up until yesterday the installation team was precisely on schedule. Today torrential rain jeopardizes the agreed finish date.

And nobody knows what tomorrow will bring.

Other than you. Because unchallenged by hail, rain or storm: With the assembly work tents from Trotec, which have been tried and tested in any wind and weather, you know your team on site is dry - and at work.

Using our professional assembly work tents you can avoid unnecessary delays and so ensure a cost-effective order processing with happy customers.

This applies to all kinds of outdoor tasks conceivable, for instance to work on switch and control boxes, wastewater pumps and to inspections as well as earth- and connection works or canal construction and road works.

### Assembly work tents with pitched and flat roof.

Tents as space-saving pitched roof, practical cube or convenient rectangle - Trotec knows what professionals desire. Therefore, the tent versions presented here represent only a small selection of our extensive range of different tent sizes and features. Incidentally, larger working areas can be covered by connecting several tents via the zip fasteners. Just tell us what you need.

# PRODUCT OVERVIEW ASSEMBLY WORK TENTS.

Work tent TE (pitched roof)

The tent of the TE series with pitched roof impresses with its sound workmanship, ensuring both reliable steadfastness and protection against the weather and other surrounding conditions.