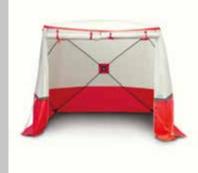

### We have something against rubberneckers!

Whether you're working with the fire brigade, police, rescue services or a technical relief organisation - when you're on an emergency deployment, often every second counts. Unfortunately it is more and more often the case that emergency personnel on site are kept from doing their work or obstructed in carrying out their duties by shameless rubberneckers. Curious onlookers cause considerable damage by obstructing rescue operations and their progress. Using the expressly erected screen fence VarioScreen from Trotec, you can protect the victims against unnecessary exposure and simultaneously ensure that your team is shielded and can focus on their work.

### For use on motorways, in open terrain or within buildings

One person suffices to set up the modular screen fence within seconds and in only a few steps. By means of extra-strong zipper connections, the screen fence with its height of 1.8 m can be extended from 7 m to any length. And just as quickly as the screen fence has been set up it is dismounted again and stowed away in the transport bag without taking up much space.

#### **COLOUR COMBINATIONS**

With the combinations red/white, blue/white, yellow/white and pure white, suitable colours for every type of emergency personnel are available as standard. Furthermore, naturally also individual colour variants and logo imprints can be ordered.