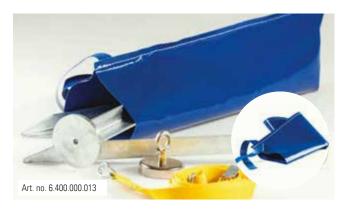

**PVC STORAGE BAG** For storing flat-head tent pegs, tensioning straps, suction cups etc. Art. no. 6.400.000.013