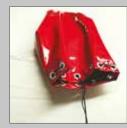

### Stored away with minimum space requirements

Things must be kept in order: the screen fence with its light weight of 16 kg is stowed away compactly folded in the carry bag included in the scope of delivery. With a length of only 1.35 metres, the durable PVC bag can be stowed away perfectly in every emergency or ambulance vehicle. In this way, the screen fence VarioScreen from Trotec is always ready for use immediately.

#### **Transport bag**

**Dimensions:** 

Length: 1.35 m x width: 0.3 m x height: 0.3 m

Weight: 16 kg (incl. screen fence)

Material: PVC

<u>Properties:</u> Robust, space-saving and easy-to-transport

| Screen fence VarioScreen - with lateral extensions on the outer edges |              |           |           |                  |
|-----------------------------------------------------------------------|--------------|-----------|-----------|------------------|
| Art. no.                                                              | Colour       | Width     | Height    | Version          |
| 4.110.000.012                                                         | pure white   | 720<br>cm | 180<br>cm | not<br>divisible |
| 4.110.000.010                                                         | yellow/white |           |           |                  |
| 4.110.000.013                                                         | red/white    |           |           |                  |
| 4.110.000.014                                                         | blue/white   |           |           |                  |
| 4.110.000.019                                                         | black        |           |           |                  |