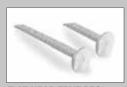

FLAT-HEAD TENT PEG Suitable for the magnetic holder. Length 200 mm: Art. no. 6.400.000.014 Length 400 mm: Art. no. 6.400.000.018

MAGNETIC HOLDER For the safe attachment on metal surfaces. Suitable for use with flat-head tent pegs. Art. no. 7.200.000.020

#### Plate pegs for spaces between cobblestones or soil

The plate pegs of robust metal are available in lengths of 40 cm and 20 cm. Just drive the solid pegs into the soil, into grassland, grass verges or into the joints of laid cobblestones.

Whether they are used alone or together with the magnet attachment that accurately matches the plate head - the plate pegs are a perfect attachment point for tensioning straps.