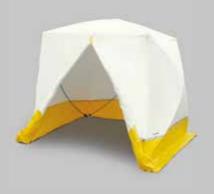

### Assembly work tents with pitched and flat roof.

Tents as space-saving pitched roof, practical cube or convenient rectangle - Trotec knows what professionals desire. Therefore, the tent versions presented here represent only a small selection of our extensive range of different tent sizes and features. Incidentally, larger working areas can be covered by connecting several tents via the zip fasteners. Just tell us what you need.

#### A few practical benefits:

- Perfect protection against the rain and cold
- One-man assembly in a matter of seconds
- Self-supporting construction
- High-quality lightfast polyester
- Suitable for high-pressure cleaning

### **OUR TENT VARIETIES.**