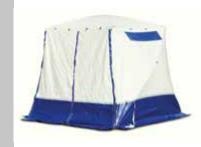

#### Work tent K (flat roof)

A generously proportioned footprint, lightfast material and a robust, needless to say absolutely watertight workmanship. These are a few good reasons speaking in favour of the assembly work tent of the K series.

| K series (flat roof) |           |        |        |        |
|----------------------|-----------|--------|--------|--------|
| Art. no.             | Туре      | Length | Width  | Height |
| 4.110.003.050        | 180 K     | 180 cm | 180 cm | 200 cm |
| 4.110.003.060        | 210 K     | 210 cm | 210 cm | 200 cm |
| 4.110.003.070        | 250 K     | 250 cm | 250 cm | 200 cm |
| 4.110.003.090        | 180x250 K | 180 cm | 250 cm | 200 cm |