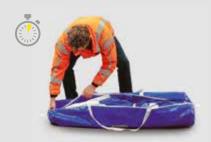

### Visual protection within seconds

One person only needs a few steps to erect the VarioScreen screen fence. Disassembly is also uncomplicated and quickly done.

1. Unpack.

2. One person is enough.

3. Erect.

#### **RUSH INTO THE TENT!**

Pitching the assembly work tent is mere child's play and can quickly be accomplished by one person.