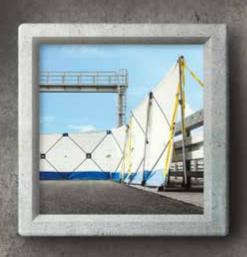

### We have something against rubberneckers!

Whether you're working with the fire brigade, police, rescue services or a technical relief organisation - when you're on an emergency deployment, often every second counts. Unfortunately it is more and more often the case that emergency personnel on site are kept from doing their work or obstructed in carrying out their duties by shameless rubberneckers. Curious onlookers cause considerable damage by obstructing rescue operations and their progress. Using the expressly erected screen fence VarioScreen from Trotec, you can protect the victims against unnecessary exposure and simultaneously ensure that your team is shielded and can focus on their work.

### For use on motorways, in open terrain or within buildings

One person suffices to set up the modular screen fence within seconds and in only a few steps. By means of extra-strong zipper connections, the screen fence with its height of 1.8 m can be extended from 7 m to any length. And just as quickly as the screen fence has been set up it is dismounted again and stowed away in the transport bag without taking up much space.

#### **Optionally extendable**

If a 7 metre screen does not suffice:

no problem, VarioScreen can be optionally extended! By means of zippers, further screens can be seamlessly connected easily with the respective end pieces. In this way, even larger areas are also protected from prying eyes in no time. To avoid that emergency personnel has to walk around the screen in a case of emergency, thanks to the zippers, they can also easily climb through the visual barrier.

Typically, a screen consisting of 4 elements is provided with a zipper on both screen ends. To provide more flexibility, additional models are available which can also be divided by a zipper in the centre section of the screen.