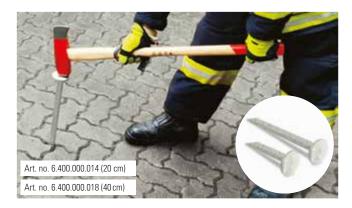

FLAT-HEAD TENT PEG Suitable for the magnetic holder. Length 200 mm: Art. no. 6.400.000.014 Length 400 mm: Art. no. 6.400.000.018

MAGNETIC HOLDER For the safe attachment on metal surfaces. Suitable for use with flat-head tent pegs. Art. no. 7.200.000.020

#### Plate pegs for spaces between cobblestones or soil

The plate pegs of robust metal are available in lengths of 40 cm and 20 cm. Just drive the solid pegs into the soil, into grassland, grass verges or into the joints of laid cobblestones.