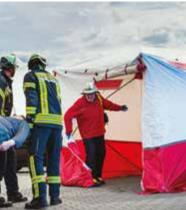

### We have something against rubberneckers!

Whether you're working with the fire brigade, police, rescue services or a technical relief organisation - when you're on an emergency deployment, often every second counts. Unfortunately it is more and more often the case that emergency personnel on site are kept from doing their work or obstructed in carrying out their duties by shameless rubberneckers. Curious onlookers cause considerable damage by obstructing rescue operations and their progress. Using the expressly erected screen fence VarioScreen from Trotec, you can protect the victims against unnecessary exposure and simultaneously ensure that your team is shielded and can focus on their work.

# IDEAL FOR FIRE BRIGADE, POLICE, PARAMEDICS AND TECHNICAL RELIEF ORGANISATIONS.

The 100 %-opaque rubbernecker protection closes off your team from disturbances when you are facing demanding, time-critical emergency operations and therefore helps to focus the minds of helpers and rescuers.

For police operations, for example, the mobile visual protection is recommendable for the targeted shielding of crime scenes from rubberneckers, neighbours or journalists. Paramedics and rescue services can protect victims of accidents from prying eyes and especially from being photographed by people with mobile phones. And it can also be a support for operations by technical relief organisations, if the work can be performed away from prying eyes and in peace.