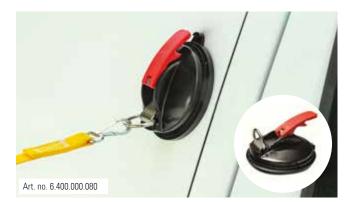

#### Suction cup holder for smooth surfaces

For smooth glass, plastics or metal surfaces, for example on vehicles, the suction cup holder provides a reliable and comfortable mounting option. The large lever can also be handled well by a person wearing work gloves.

One downward movement of the lever suffices to fix the suction cup by means of vacuum. Now a tensioning strap can be hooked into the stable metal eyelet. The suction cup holder can also be removed again quickly, easily and cleanly.