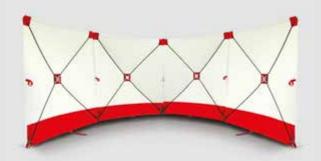

#### **Highest manufacturing quality**

**Field-tested:** the especially robust material quality of the screen fence VarioScreen designed by Trotec meets the highest standards for professional use.

All details have already proven their worth on many occasions in practice and are well thought out.

Both the opaque white PVC fabric and the coloured PVC tarpaulin convince with their high wear resistance and strength.

The particularly light fibreglass frame, together with the flexible aluminium ball joint discs and the metal feet provide for stability, optimal handling and a quick set-up.

#### Two reflective strips

**Rescuer's safety first:** to ensure that the site of operation is not only shielded but also well visible in the dark, two silver-grey reflective strips are provided at the top and at the bottom on the external screen.

#### **Practical foot strip**

**Minor detail with major effect:** the foot strip, which is firmly sewn to the bottom edge, allows for easy and quick set-up of the accident screen fence.

The screen element can be securely fixed to the ground with the foot and by pressing in the flexible aluminium ball joint disc, the crossed fibreglass rods open up easily and quickly on their own. In this way, the four screen elements can be set up in no time to become a self-supporting screen fence.