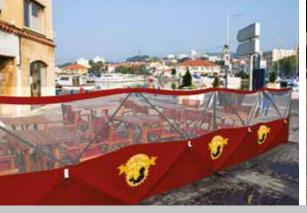

### We have something against rubberneckers!

Whether you're working with the fire brigade, police, rescue services or a technical relief organisation - when you're on an emergency deployment, often every second counts. Unfortunately it is more and more often the case that emergency personnel on site are kept from doing their work or obstructed in carrying out their duties by shameless rubberneckers. Curious onlookers cause considerable damage by obstructing rescue operations and their progress. Using the expressly erected screen fence VarioScreen from Trotec, you can protect the victims against unnecessary exposure and simultaneously ensure that your team is shielded and can focus on their work.

### For use on motorways, in open terrain or within buildings

One person suffices to set up the modular screen fence within seconds and in only a few steps. By means of extra-strong zipper connections, the screen fence with its height of 1.8 m can be extended from 7 m to any length. And just as quickly as the screen fence has been set up it is dismounted again and stowed away in the transport bag without taking up much space.

# IDEAL FOR FIRE BRIGADE, POLICE, PARAMEDICS AND TECHNICAL RELIEF ORGANISATIONS.

The 100 %-opaque rubbernecker protection closes off your team from disturbances when you are facing demanding, time-critical emergency operations and therefore helps to focus the minds of helpers and rescuers.

For police operations, for example, the mobile visual protection is recommendable for the targeted shielding of crime scenes from rubberneckers, neighbours or journalists. Paramedics and rescue services can protect victims of accidents from prying eyes and especially from being photographed by people with mobile phones. And it can also be a support for operations by technical relief organisations, if the work can be performed away from prying eyes and in peace.