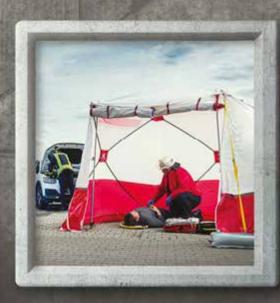

"Mobile Trotec screen fences provide the calm surroundings to administer first aid."

Herbert Tschimben, Kofler Fahrzeugbau OHG

### We have something against rubberneckers!

Whether you're working with the fire brigade, police, rescue services or a technical relief organisation - when you're on an emergency deployment, often every second counts. Unfortunately it is more and more often the case that emergency personnel on site are kept from doing their work or obstructed in carrying out their duties by shameless rubberneckers. Curious onlookers cause considerable damage by obstructing rescue operations and their progress. Using the expressly erected screen fence VarioScreen from Trotec, you can protect the victims against unnecessary exposure and simultaneously ensure that your team is shielded and can focus on their work.

# IDEAL FOR FIRE BRIGADE, POLICE, PARAMEDICS AND TECHNICAL RELIEF ORGANISATIONS.

The 100 %-opaque rubbernecker protection closes off your team from disturbances when you are facing demanding, time-critical emergency operations and therefore helps to focus the minds of helpers and rescuers.

For police operations, for example, the mobile visual protection is recommendable for the targeted shielding of crime scenes from rubberneckers, neighbours or journalists. Paramedics and rescue services can protect victims of accidents from prying eyes and especially from being photographed by people with mobile phones. And it can also be a support for operations by technical relief organisations, if the work can be performed away from prying eyes and in peace.