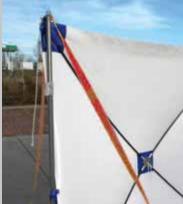

#### Two reflective strips

**Rescuer's safety first:** to ensure that the site of operation is not only shielded but also well visible in the dark, two silver-grey reflective strips are provided at the top and at the bottom on the external screen.

This makes it possible, for example for vehicle drivers, to see with their vehicle's headlights from a far distance that a hazard area has been cordoned off.

The glistering reflective straps are firmly sewn to the sheet.