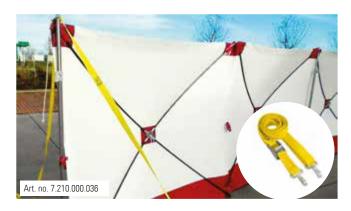

**CONNECTION PIECE** To connect 2 tents. Type 180 TE: Art. no. 6.400.000.015 Type 250 TE: Art. no. 6.400.000.016

**TENSIONING STRAP** Length 2.5 m, with 2 hooks and adjustable length. Art. no. 7.210.000.036

#### Tensioning straps for secure strapping

The 2.5 metre tensioning straps from Trotec are made of an extremely robust nylon-fabric.

Whether they are fastened on tent pegs, crash barriers, canisters, vehicle eyelets, trees or tops of telescopic rods - with the steplessly adjustable tensioning straps, the screen fence VarioScreen can be fixed quickly and easily in every situation.