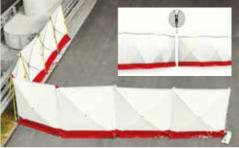

### **TROTEC VARIOSCREEN:**

# MOBILE VISUAL PROTECTION FOR RESCUE TEAMS AND EMERGENCY PERSONNEL.

### We have something against rubberneckers!

Whether you're working with the fire brigade, police, rescue services or a technical relief organisation - when you're on an emergency deployment, often every second counts. Unfortunately it is more and more often the case that emergency personnel on site are kept from doing their work or obstructed in carrying out their duties by shameless rubberneckers. Curious onlookers cause considerable damage by obstructing rescue operations and their progress. Using the expressly erected screen fence VarioScreen from Trotec, you can protect the victims against unnecessary exposure and simultaneously ensure that your team is shielded and can focus on their work.

### For use on motorways, in open terrain or within buildings

One person suffices to set up the modular screen fence within seconds and in only a few steps. By means of extra-strong zipper connections, the screen fence with its height of 1.8 m can be extended from 7 m to any length. And just as quickly as the screen fence has been set up it is dismounted again and stowed away in the transport bag without taking up much space.

#### **Dimensions**

<u>Screen fence in set-up state:</u> Length: 7.2 m x height: 1.8 m

4 single elements with: Length: 1.8 m x height: 1.8 m