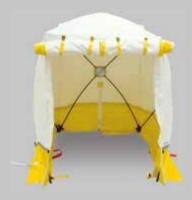

### We have something against rubberneckers!

Whether you're working with the fire brigade, police, rescue services or a technical relief organisation - when you're on an emergency deployment, often every second counts. Unfortunately it is more and more often the case that emergency personnel on site are kept from doing their work or obstructed in carrying out their duties by shameless rubberneckers. Curious onlookers cause considerable damage by obstructing rescue operations and their progress. Using the expressly erected screen fence VarioScreen from Trotec, you can protect the victims against unnecessary exposure and simultaneously ensure that your team is shielded and can focus on their work.

### For use on motorways, in open terrain or within buildings

One person suffices to set up the modular screen fence within seconds and in only a few steps. By means of extra-strong zipper connections, the screen fence with its height of 1.8 m can be extended from 7 m to any length. And just as quickly as the screen fence has been set up it is dismounted again and stowed away in the transport bag without taking up much space.

#### **CONVINCING IN THE FIELD:**

- Stably set up by one person in only a few seconds
- Quickly ready for use with suitable accessories in every place and in every weather
- Space-savingly and easily stored away in a compact carry bag
- Can be brought along in any emergency vehicle
- Easiest handling, no training required
- Can be extended to any length
- Easy cleaning
- Wide range of available models, a variety of colours, individually configurable

#### **COLOUR COMBINATIONS**

With the combinations red/white, blue/white, yellow/white and pure white, suitable colours for every type of emergency personnel are available as standard. Furthermore, naturally also individual colour variants and logo imprints can be ordered.