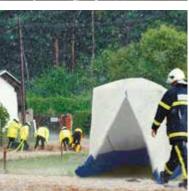

### We have something against rubberneckers!

Whether you're working with the fire brigade, police, rescue services or a technical relief organisation - when you're on an emergency deployment, often every second counts. Unfortunately it is more and more often the case that emergency personnel on site are kept from doing their work or obstructed in carrying out their duties by shameless rubberneckers. Curious onlookers cause considerable damage by obstructing rescue operations and their progress. Using the expressly erected screen fence VarioScreen from Trotec, you can protect the victims against unnecessary exposure and simultaneously ensure that your team is shielded and can focus on their work.

# IDEAL FOR FIRE BRIGADE, POLICE, PARAMEDICS AND TECHNICAL RELIEF ORGANISATIONS.

The 100 %-opaque rubbernecker protection closes off your team from disturbances when you are facing demanding, time-critical emergency operations and therefore helps to focus the minds of helpers and rescuers.

For police operations, for example, the mobile visual protection is recommendable for the targeted shielding of crime scenes from rubberneckers, neighbours or journalists. Paramedics and rescue services can protect victims of accidents from prying eyes and especially from being photographed by people with mobile phones. And it can also be a support for operations by technical relief organisations, if the work can be performed away from prying eyes and in peace.