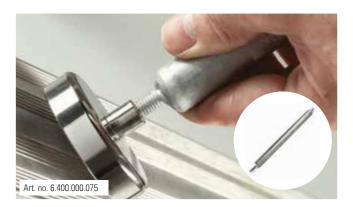

HANDLE FOR EASILY **REMOVING THE MAGNET** Unscrew the eyelet from the magnet, screw on the handle, remove the magnet. That's it. Art. no. 6.400.000.075

**LEATHER BELT WITH** Art. no. 7.400.000.086

**MAGNETIC HOLDER** So you always have the magnets at hand and keep your hands free.

#### Handle for easily removing the magnet

Simply unscrew the eyelet from the magnet, screw on the handle and use it to remove the magnet from the surface. Material: galvanised steel, 35 cm length