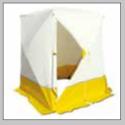

### Assembly work tents with pitched and flat roof.

Tents as space-saving pitched roof, practical cube or convenient rectangle - Trotec knows what professionals desire. Therefore, the tent versions presented here represent only a small selection of our extensive range of different tent sizes and features. Incidentally, larger working areas can be covered by connecting several tents via the zip fasteners. Just tell us what you need.

#### A few practical benefits:

- Perfect protection against the rain and cold
- One-man assembly in a matter of seconds
- Self-supporting construction
- High-quality lightfast polyester
- Suitable for high-pressure cleaning

# PRODUCT OVERVIEW ASSEMBLY WORK TENTS.

Work tent TE (pitched roof)

The tent of the TE series with pitched roof impresses with its sound workmanship, ensuring both reliable steadfastness and protection against the weather and other surrounding conditions.