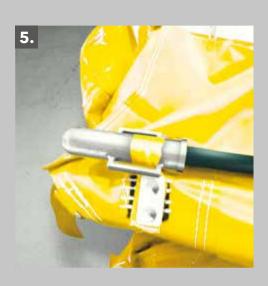

#### A few practical benefits:

- Reflective strips all around increase safety
- All zip fasteners come with Velcro\* rain protection strips
- Robust metal feet
- Convenient carrying bag

### 2. High-end workmanship

All zip fasteners have Velcro\* rain protection strips, rollable side walls with convenient quick-release buckles make the tent readily accessible, yellow splash and weighting band all round as well as reflective strips ensure optimum safety.