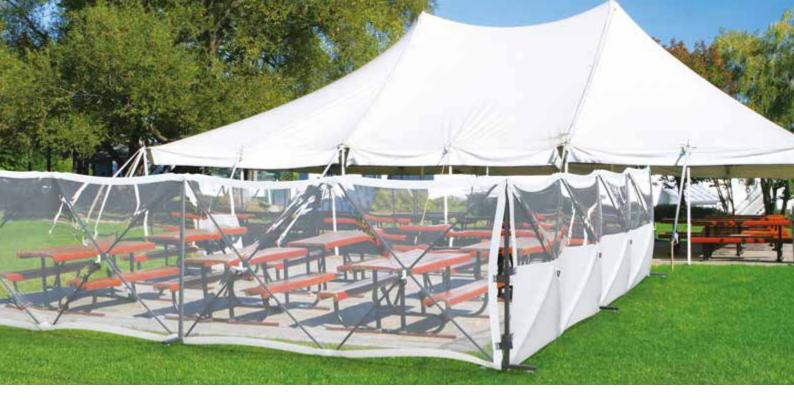

### We have something against rubberneckers!

Whether you're working with the fire brigade, police, rescue services or a technical relief organisation - when you're on an emergency deployment, often every second counts. Unfortunately it is more and more often the case that emergency personnel on site are kept from doing their work or obstructed in carrying out their duties by shameless rubberneckers. Curious onlookers cause considerable damage by obstructing rescue operations and their progress. Using the expressly erected screen fence VarioScreen from Trotec, you can protect the victims against unnecessary exposure and simultaneously ensure that your team is shielded and can focus on their work.

### For use on motorways, in open terrain or within buildings

One person suffices to set up the modular screen fence within seconds and in only a few steps. By means of extra-strong zipper connections, the screen fence with its height of 1.8 m can be extended from 7 m to any length. And just as quickly as the screen fence has been set up it is dismounted again and stowed away in the transport bag without taking up much space.

### VarioScreen - to keep your privacy private.

The screen fence VarioScreen from Trotec can also be optimally used in the catering trade and at events - for example as a cordoning partition, or as an orientation system.

For events, on sports or open-air festivals, the quick-set-up screen serves as flexibly positionable protection against prying eyes or for controlling flows of visitors. The lightweight design and easy handling also makes Trotec VarioScreen the flexible solution for being able to quickly respond to spontaneous situations.