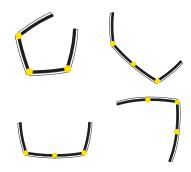

#### **Practical foot strip**

**Minor detail with major effect:** the foot strip, which is firmly sewn to the bottom edge, allows for easy and quick set-up of the accident screen fence.

The screen element can be securely fixed to the ground with the foot and by pressing in the flexible aluminium ball joint disc, the crossed fibreglass rods open up easily and quickly on their own. In this way, the four screen elements can be set up in no time to become a self-supporting screen fence.

#### **Rod assembly**

Made of fibreglass with flexible aluminium ball joint discs - especially robust and lightweight.