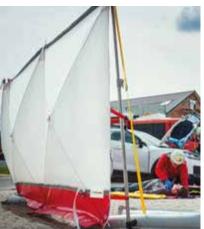

#### **Practical foot strip**

**Minor detail with major effect:** the foot strip, which is firmly sewn to the bottom edge, allows for easy and quick set-up of the accident screen fence.

The screen element can be securely fixed to the ground with the foot and by pressing in the flexible aluminium ball joint disc, the crossed fibreglass rods open up easily and quickly on their own. In this way, the four screen elements can be set up in no time to become a self-supporting screen fence.

#### **Dimensions**

<u>Screen fence in set-up state:</u> Length: 7.2 m x height: 1.8 m

4 single elements with: Length: 1.8 m x height: 1.8 m