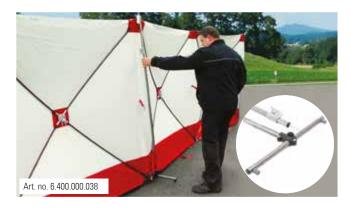

### **ACCESSORIES:**

TELESCOPIC ROD
With T-piece
on rubber feet.
Art. no. 6.400.000.038

TENSIONING STRAP
Length 2.5 m, with 2 hooks
and adjustable length.
Art. no. 7.210.000.036

FLAT-HEAD TENT PEG
Suitable for the
magnetic holder.
Length 200 mm:
Art. no. 6.400.000.014
Length 400 mm: