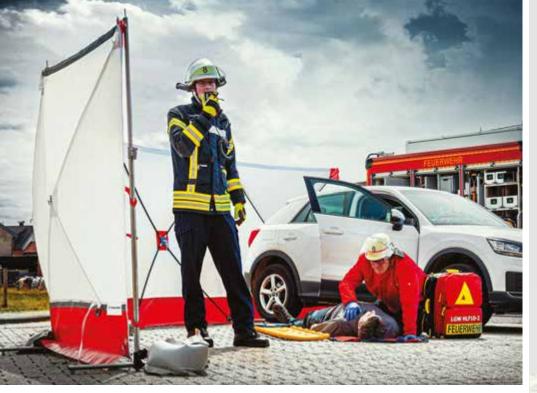

### We have something against rubberneckers!

Whether you're working with the fire brigade, police, rescue services or a technical relief organisation - when you're on an emergency deployment, often every second counts. Unfortunately it is more and more often the case that emergency personnel on site are kept from doing their work or obstructed in carrying out their duties by shameless rubberneckers. Curious onlookers cause considerable damage by obstructing rescue operations and their progress. Using the expressly erected screen fence VarioScreen from Trotec, you can protect the victims against unnecessary exposure and simultaneously ensure that your team is shielded and can focus on their work.

# IDEAL FOR FIRE BRIGADE, POLICE, PARAMEDICS AND TECHNICAL RELIEF ORGANISATIONS.

The 100 %-opaque rubbernecker protection closes off your team from disturbances when you are facing demanding, time-critical emergency operations and therefore helps to focus the minds of helpers and rescuers.

For police operations, for example, the mobile visual protection is recommendable for the targeted shielding of crime scenes from rubberneckers, neighbours or journalists. Paramedics and rescue services can protect victims of accidents from prying eyes and especially from being photographed by people with mobile phones. And it can also be a support for operations by technical relief organisations, if the work can be performed away from prying eyes and in peace.