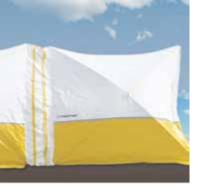

#### Assembly tents for pros.

Up until yesterday the installation team was precisely on schedule. Today torrential rain jeopardizes the agreed finish date.

And nobody knows what tomorrow will bring.

Other than you. Because unchallenged by hail, rain or storm: With the assembly work tents from Trotec, which have been tried and tested in any wind and weather, you know your team on site is dry - and at work.

#### A few practical benefits:

- Reflective strips all around increase safety
- All zip fasteners come with Velcro\* rain protection strips
- Robust metal feet
- Convenient carrying bag

### Assembly work tents with pitched and flat roof.

Tents as space-saving pitched roof, practical cube or convenient rectangle - Trotec knows what professionals desire. Therefore, the tent versions presented here represent only a small selection of our extensive range of different tent sizes and features. Incidentally, larger working areas can be covered by connecting several tents via the zip fasteners. Just tell us what you need.