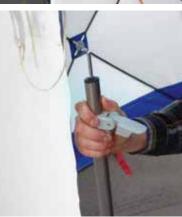

#### Telescopic rods with T-foot for high stability

The high-quality stainless steel telescopic rods can be steplessly adjusted in height up to 2.20 m.

Furthermore, the rod elements can also be fully disassembled. In this way, the rods can be easily and quickly inserted into the retaining straps of the screen fence. The T-feet with anti-slip hard rubber plugs allow for additional stabilization of the screen fence VarioScreen.