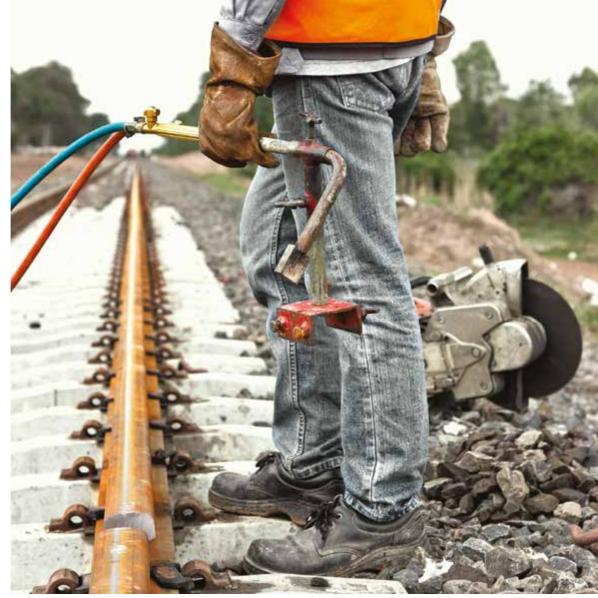

#### Unparalleled in the industry.

Track construction work tents are based on our tried and tested assembly work tent of type "KE" and were further developed specifically for the requirements of the railway industry. Unparalleled in the industry so far is the innovative magnetic fixing solution directly on the track. It has been tested by the Belgian railway company (SNCB/NMBS) with trains passing on the siding. You can watch it on youtube.com by entering the search term "Gleisbauzelte" (track construction work tents).

- Designed for welding work in the track construction
- Flame-retardant special equipment
- Secure magnetic attachment directly on the track
- One-man assembly and disassembly in a matter of seconds
- Perfect protection from rain, wind and cold due to welded processing

#### Heat-resistant material protects during welding work.

In order to afford protection during welding at railway tracks, a track construction tent needs to be heat-resistant and preferably fire-proof because of the flame of the burner. Therefore, all Trotec track construction tents come equipped with a tent roof that is flame-retardant to the point of 500 °C.

#### One-man erection via magnetic attachment.

The innovative fastening enables one-man assembly and tent fixation in a matter of seconds. Simple and functional. The magnetic fixation is placed on the rail and secures the track construction tent by use of tensioning straps. A substantial advantage as compared to conventional fastening methods using rods underneath the track and similar complex solutions! After being fixed to the rail, every KE-R tent can be erected as typical quick-to-pitch tent in next to no time.