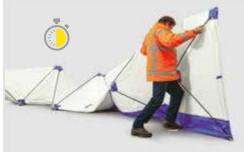

### Visual protection within seconds

One person only needs a few steps to erect the VarioScreen screen fence. Disassembly is also uncomplicated and quickly done.

1. Unpack.

2. One person is enough.

3. Erect.

4. That's it!