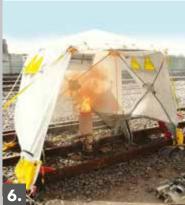

### 6. Flame-retardant

Reliable protection during welding work.

#### Heat-resistant material protects during welding work.

In order to afford protection during welding at railway tracks, a track construction tent needs to be heat-resistant and preferably fire-proof because of the flame of the burner. Therefore, all Trotec track construction tents come equipped with a tent roof that is flame-retardant to the point of 500 °C.

#### Impressive features:

- Standard colours: white-yellow, special colours or individual corporate design possible
- Incl. tensioning straps and magnetic fixation
- Heat-resistant side walls and flameretardant material (up to 500 °C)
- 3 concealed rain-proof zip fasteners up front
- Door and rear wall can be folded up completely or in part