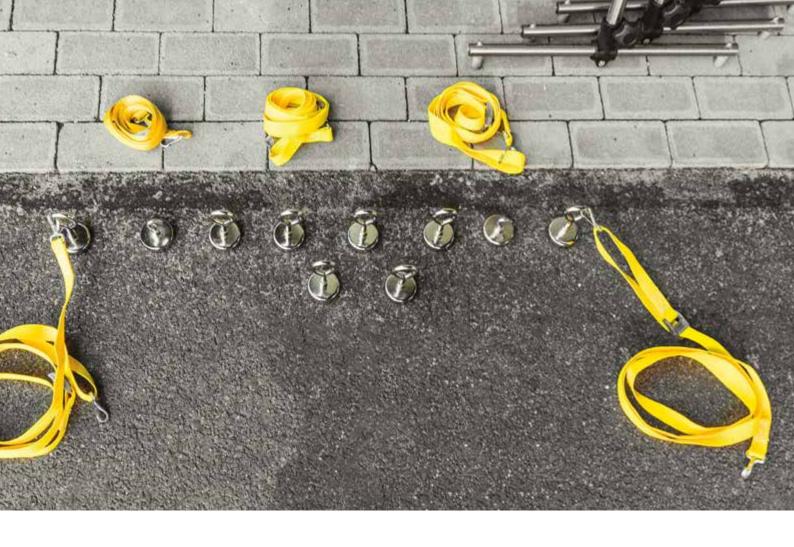

### FOR VARIOSCREEN SCREEN FENCES.

Whether you like to attach accessories on crash barriers, equipment parts, on smooth surfaces or in between cobblestones - the original accessories for VarioScreen screen fences reliably serve for optimum stability in wind and weather conditions. You are even ideally prepared for various terrain and ground conditions. Tip: Just combine the various fastening solutions which will enable you to react appropriately to all kinds of situations.

#### Plate pegs for spaces between cobblestones or soil

The plate pegs of robust metal are available in lengths of 40 cm and 20 cm. Just drive the solid pegs into the soil, into grassland, grass verges or into the joints of laid cobblestones.

Whether they are used alone or together with the magnet attachment that accurately matches the plate head - the plate pegs are a perfect attachment point for tensioning straps.

#### Tensioning straps for secure strapping

The 2.5 metre tensioning straps from Trotec are made of an extremely robust nylon-fabric.

Whether they are fastened on tent pegs, crash barriers, canisters, vehicle eyelets, trees or tops of telescopic rods - with the steplessly adjustable tensioning straps, the screen fence VarioScreen can be fixed quickly and easily in every situation.

#### Storage bag for plate pegs

Universally usable for storing pegs and straps. Made of tear-resistant PVC-fabric: moisture and oil resistant resilient material, offers space for e.g. up to 8 pegs, each 40 cm.