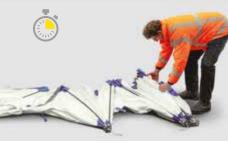

### Visual protection within seconds

One person only needs a few steps to erect the VarioScreen screen fence. Disassembly is also uncomplicated and quickly done.

1. Unpack.

2. One person is enough.

3. Erect.