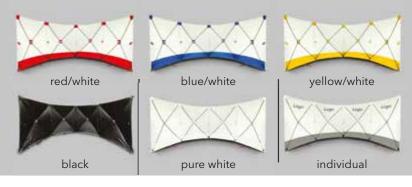

#### **COLOUR COMBINATIONS**

With the combinations red/white, blue/white, yellow/white and pure white, suitable colours for every type of emergency personnel are available as standard. Furthermore, naturally also individual colour variants and logo imprints can be ordered.

#### **Transport bag**

**Dimensions:** 

Length: 1.35 m x width: 0.3 m x height: 0.3 m

Weight: 16 kg (incl. screen fence)

Material: PVC

<u>Properties:</u> Robust, space-saving and easy-to-transport

| Screen fence VarioScreen - with lateral extensions on the outer edges |              |           |           |                  |
|-----------------------------------------------------------------------|--------------|-----------|-----------|------------------|
| Art. no.                                                              | Colour       | Width     | Height    | Version          |
| 4.110.000.012                                                         | pure white   | 720<br>cm | 180<br>cm | not<br>divisible |
| 4.110.000.010                                                         | yellow/white |           |           |                  |
| 4.110.000.013                                                         | red/white    |           |           |                  |
| 4.110.000.014                                                         | blue/white   |           |           |                  |
| 4.110.000.019                                                         | black        |           |           |                  |

| Screen fence VarioScreen - DIVISIBLE IN THE CENTRE with lateral extensions on the outer edges |              |           |           |           |
|-----------------------------------------------------------------------------------------------|--------------|-----------|-----------|-----------|
| Art. no.                                                                                      | Colour       | Width     | Height    | Version   |
| 4.110.000.015                                                                                 | pure white   | 720<br>cm | 180<br>cm | divisible |
| 4.110.000.016                                                                                 | yellow/white |           |           |           |
| 4.110.000.018                                                                                 | red/white    |           |           |           |
| 4.110.000.017                                                                                 | blue/white   |           |           |           |