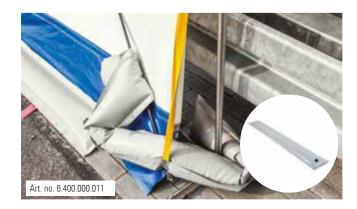

enclosed by the tent. With an air

**ACCESSORIES:** 

Type 180: Art. no. 6.400.000.004 Type 250: Art. no. 6.400.000.006 Type 300: Art. no. 6.400.000.008

TRANSPORT BAG

**WATER BAG** PVC water bag for the mobile fixation of tents. Length 2000 mm: Art. no. 6.400.000.011

#### Water bag for reliable weighting

With the 2-metre water bag of heavy-duty PVC, the T-feet of the telescopic rods can be weighted. This almost prevents toppling to 100 %.

The water bag is filled quickly and then has a weight of up to 20 kg. After using, just drain the water from the bag again and fold the empty bag in a compact and space-saving fashion. The water bag also supports the tensioning straps securely and without any complication.