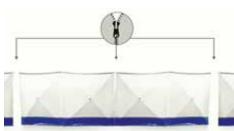

#### **Dimensions**

<u>Screen fence in set-up state:</u> Length: 7.2 m x height: 1.8 m

4 single elements with: Length: 1.8 m x height: 1.8 m