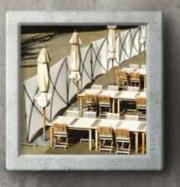

## FOR YOUR HOME AND BUSINESS.

**MOBILE WIND AND PRIVACY SHIELD** 

### VarioScreen - to keep your privacy private.

The screen fence VarioScreen from Trotec can also be optimally used in the catering trade and at events - for example as a cordoning partition, or as an orientation system.

For events, on sports or open-air festivals, the quick-set-up screen serves as flexibly positionable protection against prying eyes or for controlling flows of visitors. The lightweight design and easy handling also makes Trotec VarioScreen the flexible solution for being able to quickly respond to spontaneous situations.

In addition to the standard screen fences, increasingly used by the fire brigade or in shopping centres, we have developed a new product which enhances the functions of screen fences.

Whether for use in the business or private sector - some things are best enjoyed in private without the prying eyes of onlookers. Be it a private concert in front of select audience, an exquisite buffet for paying guests or the undisturbed sunbath at the swimming pool at home - with the quickly erected screen fence VarioScreen you and your guests can enjoy yourselves while well shielded.

The VarioScreen consists of stable fibre glass rods and extremely durable polyester cloth. Light and compact when folded, the screen is erected in a matter of seconds and in a few steps. Thanks to the extra stable zip connections, the wind or privacy shield can be extended any number of times.