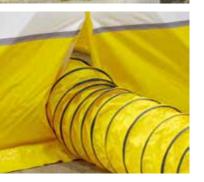

**OUTLET** For an air hose to supply fresh air or to extract dust from inside the tent. Item no. 6.400.000.027

**CLEANROOM TENT/** 

to install a dust wall.

tent is a practical solution.

**DUST COLLECTION TENT:** 

Ideal for fresh air supply or for dusty

work. The workplace is completely

hose, the dust particles are sucked off directly to an air cleaner. The tent is quickly erected and there is no need

Especially in rooms with high ceilings and large halls, the dust collection

enclosed by the tent. With an air

**ACCESSORIES:** 

Type 180: Art. no. 6.400.000.004 Type 250: Art. no. 6.400.000.006 Type 300: Art. no. 6.400.000.008

TRANSPORT BAG

**WATER BAG** PVC water bag for the mobile fixation of tents. Length 2000 mm: Art. no. 6.400.000.011