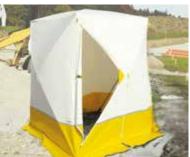

# PRODUCT OVERVIEW ASSEMBLY WORK TENTS.

Work tent TE (pitched roof)

The tent of the TE series with pitched roof impresses with its sound workmanship, ensuring both reliable steadfastness and protection against the weather and other surrounding conditions.

#### Work tent K (flat roof)

A generously proportioned footprint, lightfast material and a robust, needless to say absolutely watertight workmanship. These are a few good reasons speaking in favour of the assembly work tent of the K series.

#### Work tent KE (flat roof)

The work tent of the KE series provides sufficient space, a water-repellent, robust tent cloth and two additional zip fasteners by use of which one side can be rolled up completely.