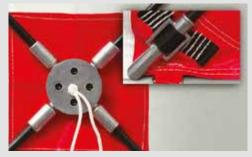

#### **Practical foot strip**

**Minor detail with major effect:** the foot strip, which is firmly sewn to the bottom edge, allows for easy and quick set-up of the accident screen fence.

The screen element can be securely fixed to the ground with the foot and by pressing in the flexible aluminium ball joint disc, the crossed fibreglass rods open up easily and quickly on their own. In this way, the four screen elements can be set up in no time to become a self-supporting screen fence.

#### Easy to fix to the crash barrier

**Perfectly fixed in every situation:** the screen fence VarioScreen from Trotec, which can be set up in no time and is self-supporting immediately, can be additionally fixed with further equipment, if required.