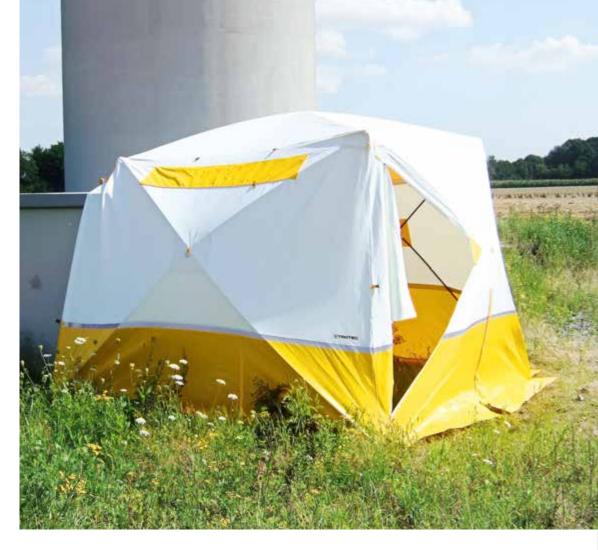

### Assembly work tents with pitched and flat roof.

Tents as space-saving pitched roof, practical cube or convenient rectangle - Trotec knows what professionals desire. Therefore, the tent versions presented here represent only a small selection of our extensive range of different tent sizes and features. Incidentally, larger working areas can be covered by connecting several tents via the zip fasteners. Just tell us what you need.

#### A few practical benefits:

- Perfect protection against the rain and cold
- One-man assembly in a matter of seconds
- Self-supporting construction
- High-quality lightfast polyester
- Suitable for high-pressure cleaning